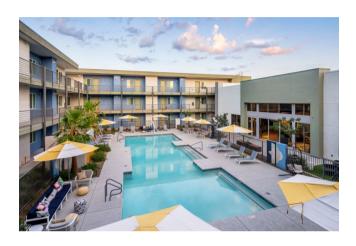

## **Sunset View Apartments**

2323 N 150th Dr

\$61,000,000

**UNITS:** 286 / **PPU:** \$213,287

**SF:** 80,000

**YR BUILT: 2022** 

**SALE DATE**: 7/28/2023